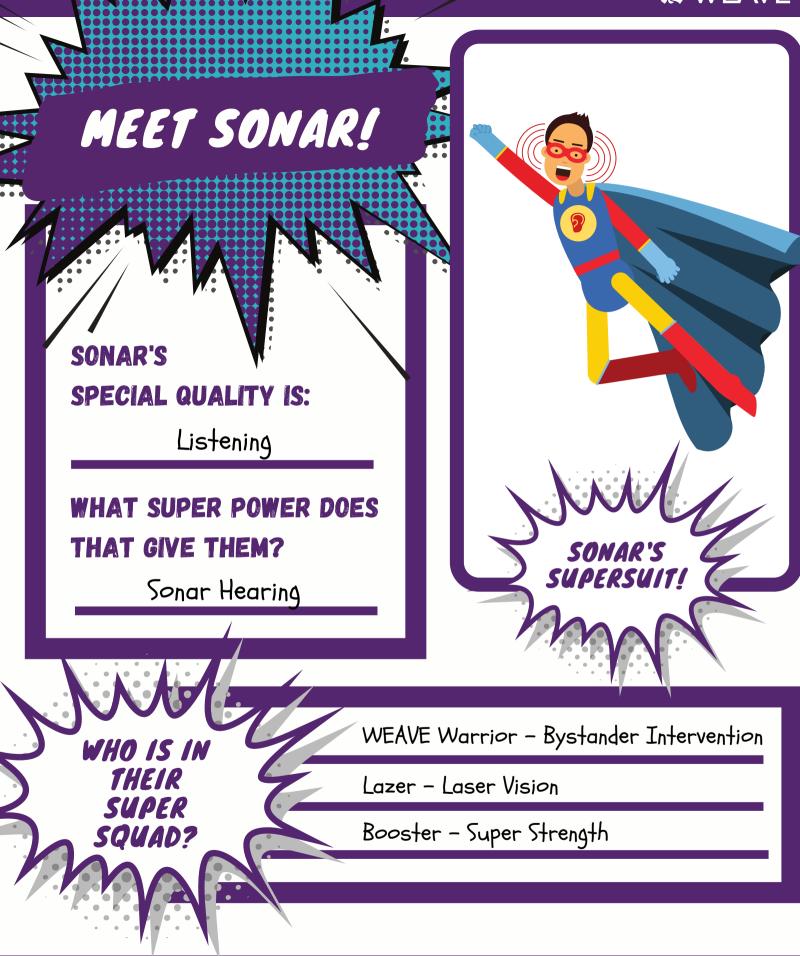

#### X WEAVE

 $\bigcirc$ 

LAZER'S

SUPERSUIT!

#### LAZER'S V: SPECIAL QUALITY IS:

WHO IS IN

THEIR

SUPER

SQUAD?

Awareness

#### WHAT SUPER POWER DOES THAT GIVE THEM? Laser Vision

Sonar - Sonar Hearing

Booster - Super Strength