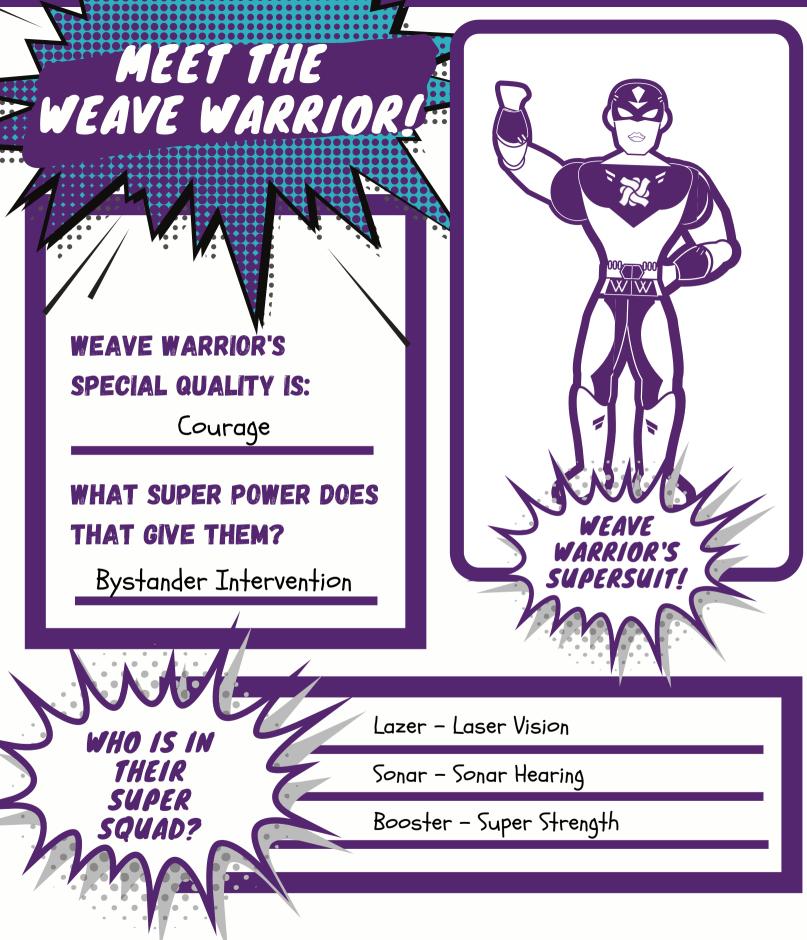

#### WHAT SUPER POWER DOES THAT GIVE THEM? Laser Vision

Sonar - Sonar Hearing

Booster - Super Strength